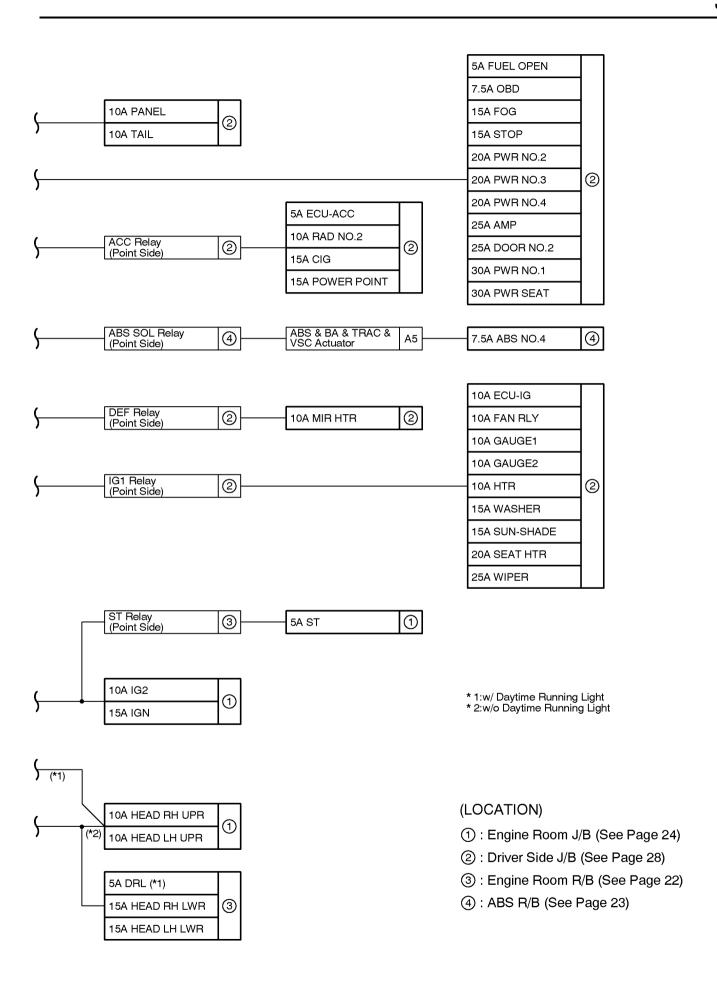

#### J POWER SOURCE (Current Flow Chart)

|     | Fuse    | System                                                                                      | Page |
|-----|---------|---------------------------------------------------------------------------------------------|------|
|     |         | Illumination                                                                                | 158  |
|     |         | Interior Light                                                                              | 114  |
|     |         | Key Reminder                                                                                | 126  |
|     |         | LEXUS Navigation System, Radio and Player (Except MARK LEVINSON w/ LEXUS Navigation System) | 200  |
|     |         | LEXUS Navigation System,Radio and Player (MARK LEVINSON w/ LEXUS Navigation System)         | 253  |
|     |         | Light Auto Turn Off                                                                         | 120  |
| 10A | ECU-B   | Luggage Compartment Door Opener                                                             | 150  |
|     |         | Moon Roof                                                                                   | 236  |
|     |         | Multiplex Communication System                                                              | 88   |
|     |         | Power Seat (Driver's Seat w/ Driving Position Memory)                                       | 226  |
|     |         | Power Window                                                                                | 144  |
|     |         | Remote Control Mirror (w/ Driving Position Memory)                                          | 220  |
|     |         | Theft Deterrent and Door Lock Control                                                       | 128  |
|     |         | VSC                                                                                         | 168  |
|     |         | Wireless Door Lock                                                                          | 136  |
|     |         | ABS                                                                                         | 176  |
|     |         | Automatic Light Control                                                                     | 124  |
|     |         | Cellular Mobile Telephone                                                                   | 248  |
|     |         | Headlight (w/ Daytime Running Light)                                                        | 104  |
|     |         | Headlight (w/o Daytime Running Light)                                                       | 110  |
|     |         | Interior Light                                                                              | 114  |
|     | ECU-IG  | Key Reminder                                                                                | 126  |
|     |         | Light Auto Turn Off                                                                         | 120  |
| 10A |         | Moon Roof                                                                                   | 236  |
| IUA |         | Multiplex Communication System                                                              | 88   |
|     |         | Power Seat (Driver's Seat w/ Driving Position Memory)                                       | 226  |
|     |         | Power Window                                                                                | 144  |
|     |         | Remote Control Mirror (w/ Driving Position Memory)                                          | 220  |
|     |         | Seat Belt Warning                                                                           | 200  |
|     |         | SRS                                                                                         | 185  |
|     |         | Theft Deterrent and Door Lock Control                                                       | 128  |
|     |         | VSC                                                                                         | 168  |
|     |         | Wireless Door Lock                                                                          | 136  |
| 104 | EAN DLV | Electronic Modulated Suspension                                                             | 192  |
| 10A | FAN RLY | Radiator Fan and Condenser Fan                                                              | 286  |
|     |         | ABS                                                                                         | 176  |
|     |         | Air Conditioning                                                                            | 290  |
|     |         | Charging                                                                                    | 64   |
| 404 | 0411054 | Combination Meter                                                                           | 280  |
| 10A | GAUGE1  | Cruise Control                                                                              | 180  |
|     |         | Electronic Modulated Suspension                                                             | 192  |
|     |         | Electronically Controlled Transmission and A/T Indicator                                    | 80   |
| 1   |         | Engine Control                                                                              | 66   |

<sup>\*</sup> These are the page numbers of the first page on which the related system is shown.

|      | Fuse     | System                                                                                        | Page |
|------|----------|-----------------------------------------------------------------------------------------------|------|
|      |          | Illumination                                                                                  | 158  |
|      |          | Interior Light                                                                                | 114  |
|      |          | Key Reminder                                                                                  | 126  |
|      |          | LEXUS Navigation System, Radio and Player (Except MARK LEVINSON w/ LEXUS Navigation System)   | 200  |
|      |          | LEXUS Navigation System, Radio and Player (MARK LEVINSON w/ LEXUS Navigation System)          | 252  |
| 10A  | GAUGE1   | Multiplex Communication System                                                                | 88   |
|      |          | Seat Belt Warning                                                                             | 200  |
|      |          | Shift Lock                                                                                    | 208  |
|      |          | SRS                                                                                           | 185  |
|      |          | Taillight and Stop Light                                                                      | 154  |
|      |          | Turn Signal and Hazard Warning Light                                                          | 162  |
|      |          | VSC                                                                                           | 168  |
|      |          | ABS                                                                                           | 176  |
|      |          | Automatic Glare-Resistant EC Mirror and Compass                                               | 210  |
|      |          | Back-Up Light                                                                                 | 164  |
|      |          | Cruise Control                                                                                | 180  |
|      |          | Electronically Controlled Transmission and A/T Indicator                                      | 80   |
|      |          | Headlight Beam Level Control                                                                  | 196  |
| 404  | 0411050  | Moon Roof                                                                                     | 236  |
| 10A  | GAUGE2   | Multiplex Communication System                                                                | 88   |
|      |          | Power Seat (Driver's Seat w/ Driving Position Memory)                                         | 226  |
|      |          | Rear Sunshade                                                                                 | 244  |
|      |          | Rear Window Defogger and Mirror Heater                                                        | 246  |
|      |          | Remote Control Mirror (w/ Driving Position Memory)                                            | 220  |
|      |          | Tension Reducer                                                                               | 242  |
|      |          | VSC                                                                                           | 168  |
|      |          | Air Conditioning                                                                              | 290  |
| 10A  | HTR      | Seat Belt Warning                                                                             | 200  |
|      |          | SRS                                                                                           | 185  |
| 404  | MIDUITO  | Engine Control                                                                                | 66   |
| 10A  | MIR HTR  | Rear Window Defogger and Mirror Heater                                                        | 246  |
|      |          | Clock                                                                                         | 206  |
| 404  |          | Combination Meter                                                                             | 280  |
| 10A  | PANEL    | Illumination                                                                                  | 158  |
|      |          | Taillight and Stop Light                                                                      | 154  |
|      | RAD NO.2 | LEXUS Navigation System,Radio and Player<br>(Except MARK LEVINSON w/ LEXUS Navigation System) | 260  |
| 46.5 |          | LEXUS Navigation System,Radio and Player (MARK LEVINSON w/ LEXUS Navigation System)           | 250  |
| 10A  |          | Radio and Player (MARK LEVINSON w/o LEXUS Navigation System)                                  | 200  |
|      |          | Radio and Player (1CD Type Except MARK LEVINSON w/o LEXUS Navigation System)                  | 276  |

<sup>\*</sup> These are the page numbers of the first page on which the related system is shown.

### J POWER SOURCE (Current Flow Chart)

|      | Fuse        | System                                                                                     | Page |
|------|-------------|--------------------------------------------------------------------------------------------|------|
| 10A  | RAD NO.2    | Radio and Player (6CD Type Except MARK LEVINSON w/o LEXUS Navigation System)               | 272  |
| 10A  | TAIL        | Engine Control                                                                             | 66   |
| 10/1 | IAIL        | Taillight and Stop Light                                                                   | 154  |
| 15A  | CIG         | Cigarette Lighter and Power Outlet                                                         | 204  |
| 15A  | FOG         | Fog Light                                                                                  | 166  |
| 15A  | POWER POINT | Cigarette Lighter and Power Outlet                                                         | 204  |
|      |             | ABS                                                                                        | 176  |
|      |             | Cruise Control                                                                             | 180  |
|      |             | Electronic Modulated Suspension                                                            | 192  |
| 15A  | STOP        | Electronically Controlled Transmission and A/T Indicator                                   | 80   |
| 15/1 | 0101        | Engine Control                                                                             | 66   |
|      |             | Shift Lock                                                                                 | 208  |
|      |             | Taillight and Stop Light                                                                   | 154  |
|      |             | VSC                                                                                        | 168  |
| 15A  | SUN-SHADE   | Rear Sunshade                                                                              | 244  |
| 15A  | WASHER      | Wiper and Washer (w/ Auto Wiper System)                                                    | 214  |
| 13/  | WASHER      | Wiper and Washer (w/o Auto Wiper System)                                                   | 218  |
|      |             | Multiplex Communication System                                                             | 88   |
| 20A  | PWR NO.2    | Power Window                                                                               | 144  |
| 20/1 | PWR NO.2    | Theft Deterrent and Door Lock Control                                                      | 128  |
|      |             | Wireless Door Lock                                                                         | 136  |
| 20A  | PWR NO.3    | Multiplex Communication System                                                             | 88   |
| 20/1 | F WIT NO.5  | Power Window                                                                               | 144  |
| 20A  | PWR NO.4    | Multiplex Communication System                                                             | 88   |
| 20A  | FWH NO.4    | Power Window                                                                               | 144  |
|      | RAD NO.1    | LEXUS Navigation System,Radio and Player (Except MARK LEVINSON w/ LEXUS Navigation System) | 260  |
|      |             | LEXUS Navigation System, Radio and Player (MARK LEVINSON w/ LEXUS Navigation System)       | 250  |
| 20A  |             | Radio and Player (MARK LEVINSON w/o LEXUS Navigation System)                               | 200  |
|      |             | Radio and Player (1CD Type Except MARK LEVINSON w/o LEXUS Navigation System)               | 276  |
|      |             | Radio and Player (6CD Type Except MARK LEVINSON w/o LEXUS Navigation System)               | 272  |
| 20A  | SEAT HTR    | Seat Heater                                                                                | 240  |
| 25A  | AMP         | LEXUS Navigation System, Radio and Player (MARK LEVINSON w/ LEXUS Navigation System)       | 252  |
|      | VINIL       | Radio and Player (MARK LEVINSON w/o LEXUS Navigation System)                               | 266  |
|      |             | Luggage Compartment Door Opener                                                            | 150  |
| 25A  | DOOR NO.2   | Multiplex Communication System                                                             | 88   |
|      |             | Power Window                                                                               | 144  |

<sup>\*</sup> These are the page numbers of the first page on which the related system is shown.

|      | Fuse      | System                                                 | Page |
|------|-----------|--------------------------------------------------------|------|
| 25A  | DOOR NO.2 | Theft Deterrent and Door Lock Control                  | 128  |
|      |           | Wireless Door Lock                                     | 136  |
| OE A | WIPER     | Wiper and Washer (w/ Auto Wiper System)                | 214  |
| 25A  | VVIFER    | Wiper and Washer (w/o Auto Wiper System)               | 218  |
|      |           | Moon Roof                                              | 236  |
|      | PWR NO.1  | Multiplex Communication System                         | 88   |
| 30A  |           | Power Window                                           | 144  |
|      |           | Theft Deterrent and Door Lock Control                  | 128  |
|      |           | Wireless Door Lock                                     | 136  |
|      |           | Power Seat (Driver's Seat w/ Driving Position Memory)  | 226  |
| 201  | PWR SEAT  | Power Seat (Driver's Seat w/o Driving Position Memory) | 232  |
| 30A  | FWN SEAT  | Power Seat (Front Passenger's Seat)                    | 234  |
|      |           | Remote Control Mirror (w/ Driving Position Memory)     | 220  |
| 40A  | DEF       | Rear Window Defogger and Mirror Heater                 | 246  |

## Engine Room R/B (See Page 22)

|      | Fuse        | System                                                   | Page |
|------|-------------|----------------------------------------------------------|------|
| 5A   | DRL         | Headlight (w/ Daytime Running Light)                     | 104  |
| SA   | DNL         | Multiplex Communication System                           | 88   |
|      |             | Combination Meter                                        | 280  |
|      |             | Fog Light                                                | 166  |
| 15A  | HEAD LH LWR | Headlight (w/ Daytime Running Light)                     | 104  |
|      |             | Headlight (w/o Daytime Running Light)                    | 110  |
|      |             | Multiplex Communication System                           | 88   |
|      |             | Headlight (w/ Daytime Running Light)                     | 104  |
| 15A  | HEAD RH LWR | Headlight (w/o Daytime Running Light)                    | 110  |
|      |             | Multiplex Communication System                           | 88   |
|      |             | Automatic Light Control                                  | 124  |
|      | ALT         | Charging                                                 | 64   |
|      |             | Electronically Controlled Transmission and A/T Indicator | 80   |
|      |             | Engine Control                                           | 66   |
| 120A |             | Illumination                                             | 158  |
| 120A | ALT         | Light Auto Turn Off                                      | 120  |
|      |             | Multiplex Communication System                           | 88   |
|      |             | Starting and Ignition                                    | 60   |
|      |             | Taillight and Stop Light                                 | 154  |
|      |             | Theft Deterrent and Door Lock Control                    | 128  |

# ABS R/B (See Page 23)

|      | Fuse     | System | Page |
|------|----------|--------|------|
| 7.5A | ABS NO.4 | VSC    | 168  |

\* These are the page numbers of the first page on which the related system is shown.