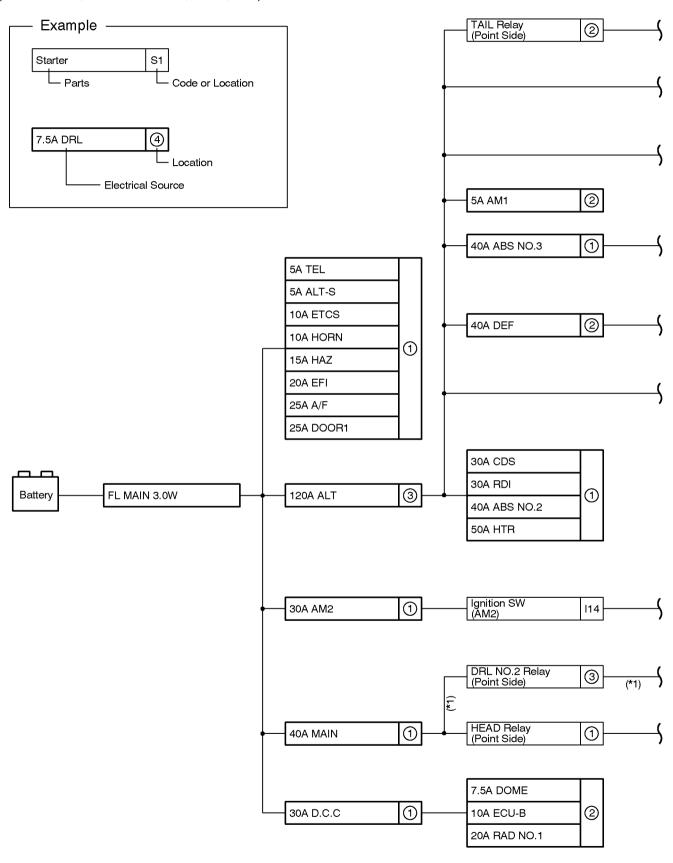

The chart below shows the route by which current flows from the battery to each electrical source (Fusible Link, Circuit Breaker, Fuse, etc.) and other Parts.

#### J POWER SOURCE (Current Flow Chart)

## **Engine Room J/B (See Page 24)**

|     | Fuse        | System                                                   | Page |
|-----|-------------|----------------------------------------------------------|------|
| 5A  | ALT-S       | Charging                                                 | 64   |
| 5A  | ST          | Combination Meter                                        | 280  |
| 5A  | TEL         | Cellular Mobile Telephone                                | 248  |
| 104 | FTCC        | Cruise Control                                           | 180  |
| 10A | ETCS        | Engine Control                                           | 66   |
|     |             | Headlight (w/ Daytime Running Light)                     | 104  |
| 10A | HEAD LH UPR | Headlight (w/o Daytime Running Light)                    | 110  |
|     |             | Multiplex Communication System                           | 88   |
|     |             | Headlight (w/ Daytime Running Light)                     | 104  |
| 10A | HEAD RH UPR | Headlight (w/o Daytime Running Light)                    | 110  |
|     |             | Multiplex Communication System                           | 88   |
|     |             | Horn                                                     | 202  |
| 10A | HORN        | Multiplex Communication System                           | 88   |
|     |             | Theft Deterrent and Door Lock Control                    | 128  |
|     |             | Charging                                                 | 64   |
|     |             | Combination Meter                                        | 280  |
|     |             | Cruise Control                                           | 180  |
|     |             | Electronically Controlled Transmission and A/T Indicator | 80   |
| 10A | IG2         | Engine Control                                           | 66   |
| IUA |             | Engine Immobiliser System                                | 78   |
|     |             | Headlight Beam Level Control                             | 196  |
|     |             | Seat Belt Warning                                        | 200  |
|     |             | SRS                                                      | 185  |
|     |             | VSC                                                      | 168  |
| 15A | HAZ         | Turn Signal and Hazard Warning Light                     | 162  |
| 454 | IONI        | Engine Control                                           | 66   |
| 15A | IGN         | Starting and Ignition                                    | 60   |
|     |             | Cruise Control                                           | 180  |
| 004 |             | Electronically Controlled Transmission and A/T Indicator | 80   |
| 20A | EFI         | Engine Control                                           | 66   |
|     |             | Engine Immobiliser System                                | 78   |
| 25A | A/F         | Engine Control                                           | 66   |
|     |             | Luggage Compartment Door Opener                          | 150  |
|     |             | Multiplex Communication System                           | 88   |
| 25A | DOOR1       | Power Window                                             | 144  |
|     |             | Theft Deterrent and Door Lock Control                    | 128  |
|     |             | Wireless Door Lock                                       | 136  |
|     |             | Charging                                                 | 64   |
| 30A | AM2         | Engine Control                                           | 66   |
|     |             | Starting and Ignition                                    | 60   |

<sup>\*</sup> These are the page numbers of the first page on which the related system is shown.

| 30A | CDS | Radiator Fan and Condenser Fan | 286 |
|-----|-----|--------------------------------|-----|
| 30A | RDI | Radiator Fan and Condenser Fan | 286 |

|     | Fuse     | System                                | Page |
|-----|----------|---------------------------------------|------|
| 40A | ABS NO.2 | ABS                                   | 176  |
|     |          | VSC                                   | 168  |
| 40A | ABS NO.3 | ABS                                   | 176  |
| 40A | ABS NO.3 | VSC                                   | 168  |
|     | MAIN     | Automatic Light Control               | 124  |
|     |          | Headlight Beam Level Control          | 196  |
|     |          | Headlight (w/ Daytime Running Light)  | 104  |
| 40A |          | Headlight (w/o Daytime Running Light) | 110  |
|     |          | Light Auto Turn Off                   | 120  |
|     |          | Multiplex Communication System        | 88   |
|     |          | Theft Deterrent and Door Lock Control | 128  |
| 50A | HTR      | Air Conditioning                      | 290  |

## **Driver Side J/B (See Page 28)**

|      |           | Electronically Controlled Transmission and A/T Indicator | 80  |
|------|-----------|----------------------------------------------------------|-----|
| 5A   | AM1       | Engine Control                                           | 66  |
|      |           | Starting and Ignition                                    | 60  |
|      |           | Automatic Light Control                                  | 124 |
|      |           | Cellular Mobile Telephone                                | 248 |
|      |           | Clock                                                    | 206 |
|      |           | Interior Light                                           | 114 |
| 5A   | ECU-ACC   | Key Reminder                                             | 126 |
| ЭA   | ECU-ACC   | Light Auto Turn Off                                      | 120 |
|      |           | Multiplex Communication System                           | 88  |
|      |           | Remote Control Mirror (w/ Driving Position Memory)       | 220 |
|      |           | Remote Control Mirror (w/o Driving Position Memory)      | 224 |
|      |           | Theft Deterrent and Door Lock Control                    | 128 |
| 5A   | FUEL OPEN | Fuel Lid Opener                                          | 212 |
|      | DOME      | Clock                                                    | 206 |
|      |           | Garage Door Opener                                       | 152 |
|      |           | Interior Light                                           | 114 |
|      |           | Luggage Compartment Door Opener                          | 150 |
| 7.5A |           | Moon Roof                                                | 236 |
|      |           | Multiplex Communication System                           | 88  |
|      |           | Power Window                                             | 144 |
|      |           | Theft Deterrent and Door Lock Control                    | 128 |
|      |           | Wireless Door Lock                                       | 136 |
| 7.5A | OBD       | Engine Control                                           | 66  |
|      |           | Air Conditioning                                         | 290 |
|      | ECU-B     | Automatic Light Control                                  | 124 |
| 10A  |           | Combination Meter                                        | 280 |
|      |           | Headlight (w/ Daytime Running Light)                     | 104 |
|      |           | Headlight (w/o Daytime Running Light)                    | 110 |

<sup>\*</sup> These are the page numbers of the first page on which the related system is shown.