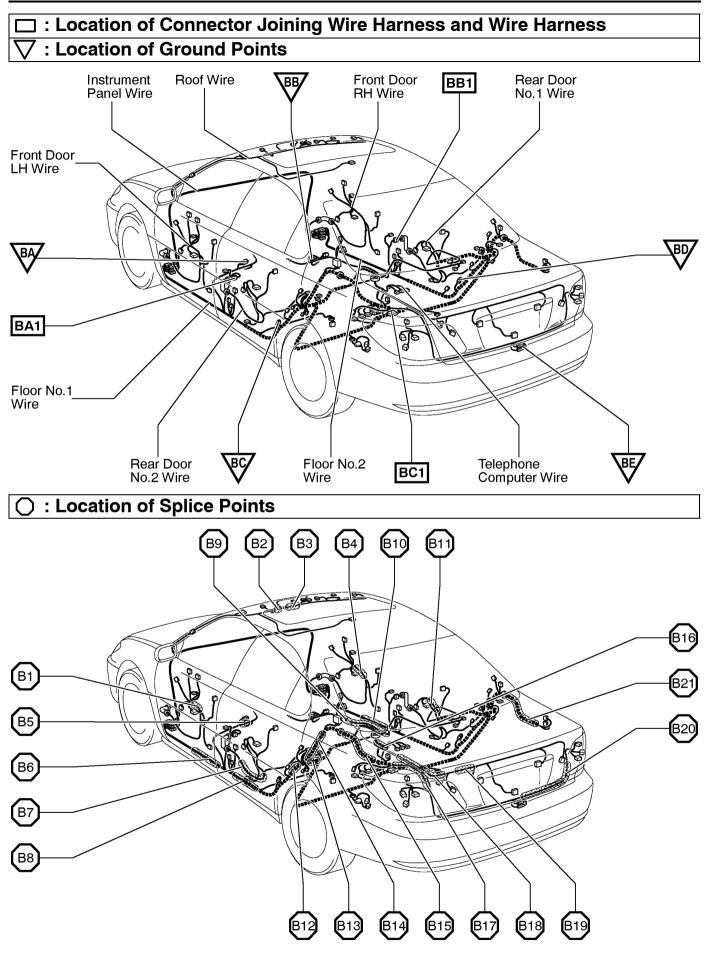

| Code | Joining Wire Harness and Wire Harness (Connector Location)                |
|------|---------------------------------------------------------------------------|
| BA1  | Rear Door No.2 Wire and Floor No.1 Wire (Left Center Pillar)              |
| BB1  | Rear Door No.1 Wire and Floor No.2 Wire (Right Center Pillar)             |
| BC1  | Floor No.1 Wire and Floor No.2 Wire (Behind the Rear Passenger's Seat RH) |

#### : Location of Connector Joining Wire Harness and Wire Harness

2002 LEXUS ES 300 (EWD458U)

| Code | Joining Wire Harness and Wire Harness (Connector Location)                |  |  |
|------|---------------------------------------------------------------------------|--|--|
| BD1  | Floor No.1 Wire and Front Seat LH Wire (Under the Driver's Seat)          |  |  |
| BE1  | Floor No.2 Wire and Front Seat RH Wire (Under the Front Passenger's Seat) |  |  |