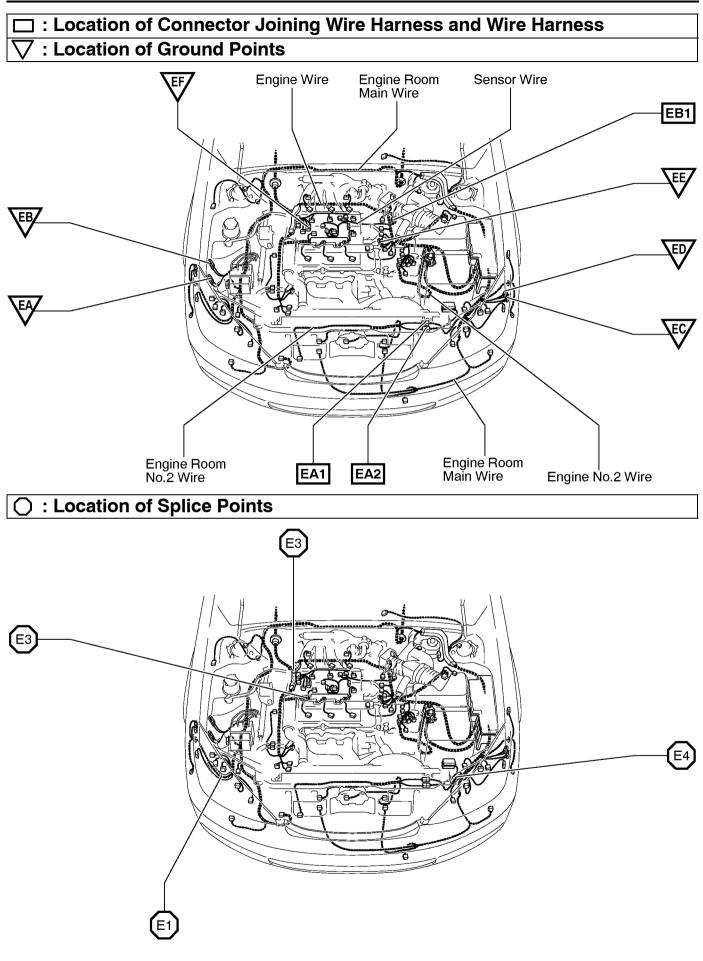

| Code | Joining Wire Harness and Wire Harness (Connector Location)                  |  |  |
|------|-----------------------------------------------------------------------------|--|--|
| EA1  | Engine Ream Main Wire and Engine Ream No. 2 Wire (Rehind the Headlight I H) |  |  |
| EA2  | Engine Room Main Wire and Engine Room No.2 Wire (Behind the Headlight LH)   |  |  |
| EB1  | Engine Wire and Sensor Wire (Left Bank of the Cylinder Head)                |  |  |