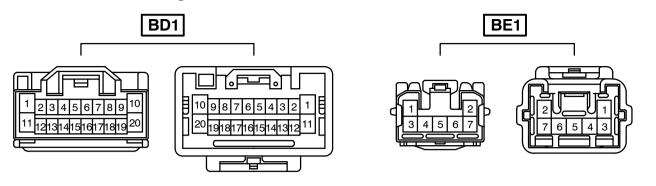

#### : Location of Connector Joining Wire Harness and Wire Harness

2002 LEXUS ES 300 (EWD458U)

| Code | Joining Wire Harness and Wire Harness (Connector Location)                |  |  |
|------|---------------------------------------------------------------------------|--|--|
| BD1  | Floor No.1 Wire and Front Seat LH Wire (Under the Driver's Seat)          |  |  |
| BE1  | Floor No.2 Wire and Front Seat RH Wire (Under the Front Passenger's Seat) |  |  |