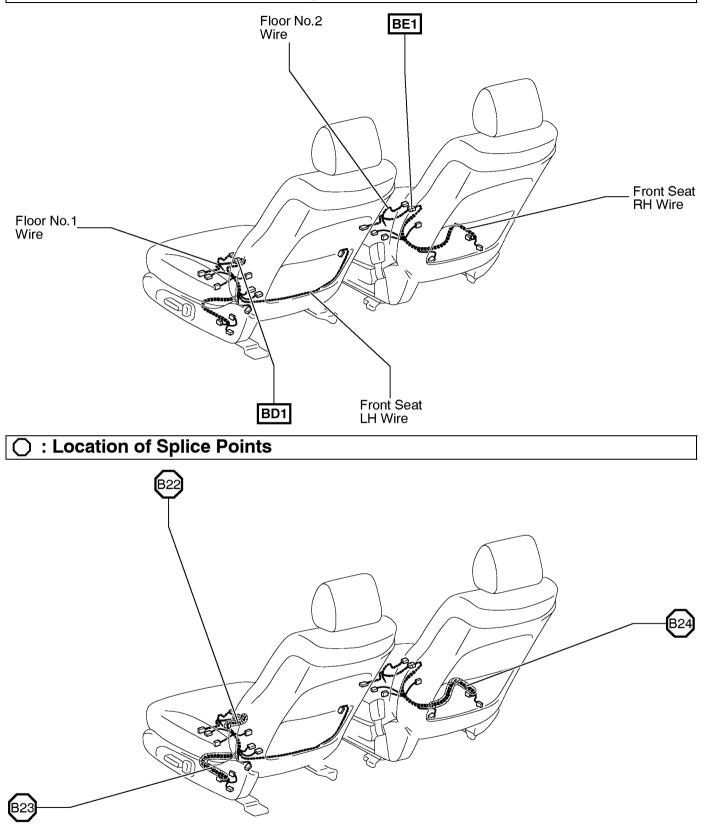

#### : Location of Connector Joining Wire Harness and Wire Harness

2002 LEXUS ES 300 (EWD458U)

| Code | Joining Wire Harness and Wire Harness (Connector Location)                |  |  |
|------|---------------------------------------------------------------------------|--|--|
| BD1  | Floor No.1 Wire and Front Seat LH Wire (Under the Driver's Seat)          |  |  |
| BE1  | Floor No.2 Wire and Front Seat RH Wire (Under the Front Passenger's Seat) |  |  |