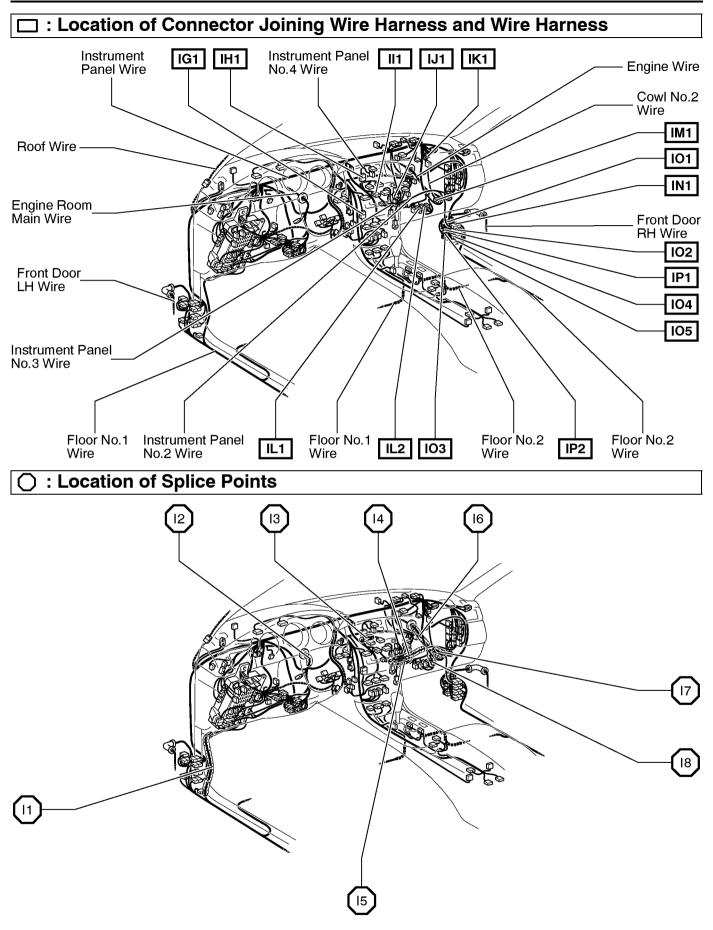

| Code | Joining Wire Harness and Wire Harness (Connector Location)                                                        |  |  |  |  |  |
|------|-------------------------------------------------------------------------------------------------------------------|--|--|--|--|--|
| IA1  |                                                                                                                   |  |  |  |  |  |
| IA2  |                                                                                                                   |  |  |  |  |  |
| IA3  | Instrument Panel Wire and Floor No.1 Wire (Left Kick Panel)                                                       |  |  |  |  |  |
| IA4  |                                                                                                                   |  |  |  |  |  |
| IB1  | Front Door LH Wire and Instrument Panel Wire (Left Kick Panel)                                                    |  |  |  |  |  |
| IC1  | Front Door LH Wire and Floor No.1 Wire (Left Kick Panel)                                                          |  |  |  |  |  |
| ID1  | Engine Room Main Wire and Floor No.1 Wire (Left Side of Driver Side J/B)                                          |  |  |  |  |  |
| IE1  | Instrument Panel Wire and Roof Wire (Lower Part of Front Pillar LH)                                               |  |  |  |  |  |
| IF1  |                                                                                                                   |  |  |  |  |  |
| IF2  |                                                                                                                   |  |  |  |  |  |
| IF3  |                                                                                                                   |  |  |  |  |  |
| IF4  | Engine Deem Main Wire and Instrument Denal Wire (Dight Side of Stearing Column Tube)                              |  |  |  |  |  |
| IF5  | <ul> <li>Engine Room Main Wire and Instrument Panel Wire (Right Side of Steering Column Tube)</li> <li></li></ul> |  |  |  |  |  |
| IF6  |                                                                                                                   |  |  |  |  |  |
| IF7  |                                                                                                                   |  |  |  |  |  |
| IF8  |                                                                                                                   |  |  |  |  |  |

|            | à1                                                           | IH1 Blue                                                |                      | II1                 | IJ       |  |
|------------|--------------------------------------------------------------|---------------------------------------------------------|----------------------|---------------------|----------|--|
|            |                                                              |                                                         |                      |                     |          |  |
|            |                                                              |                                                         |                      | Г                   | IL2 Gray |  |
|            |                                                              |                                                         |                      |                     |          |  |
|            | 11                                                           | IN1                                                     | [                    | 101                 | IO2 Gray |  |
|            |                                                              |                                                         |                      |                     |          |  |
|            | 103                                                          | 104                                                     | ]                    | ]                   | 105      |  |
|            |                                                              |                                                         |                      |                     |          |  |
|            | IP1                                                          |                                                         | IP2 BI               | ue                  |          |  |
|            |                                                              |                                                         |                      |                     |          |  |
| Code       | -                                                            | ss and Wire Harness (Conn                               |                      |                     |          |  |
| IG1<br>IH1 |                                                              | ire and Engine Room Main<br>ire and Instrument Panel No | -                    | · · · · · ·         | hlv)     |  |
| ll1        |                                                              | ire and Instrument Panel N                              |                      |                     |          |  |
| IJ1        |                                                              | ire and Instrument Panel N                              |                      |                     |          |  |
| IK1        | Instrument Panel W                                           | ire and Instrument Panel W                              | ïre (Instrument Pan  | el Reinforcement RH | 1)       |  |
| IL1        | Engine Wire and Ins                                          | strument Panel Wire (Behin                              | d the Glove Box)     |                     |          |  |
| IL2<br>IM1 |                                                              | ire and Cowl No.2 Wire (Be                              |                      | 1                   |          |  |
| IN1        |                                                              | 0.2 Wire and Floor No.2 Wire                            |                      |                     |          |  |
| IO1        |                                                              |                                                         |                      |                     |          |  |
| 102        | ]                                                            |                                                         |                      |                     |          |  |
| 103        | Instrument Panel Wire and Floor No.2 Wire (Right Kick Panel) |                                                         |                      |                     |          |  |
| 104<br>105 | 4                                                            |                                                         |                      |                     |          |  |
| ID5        |                                                              |                                                         |                      |                     |          |  |
| IP2        | Front Door RH Wire                                           | and Instrument Panel Wire                               | e (Right Kick Panel) |                     |          |  |