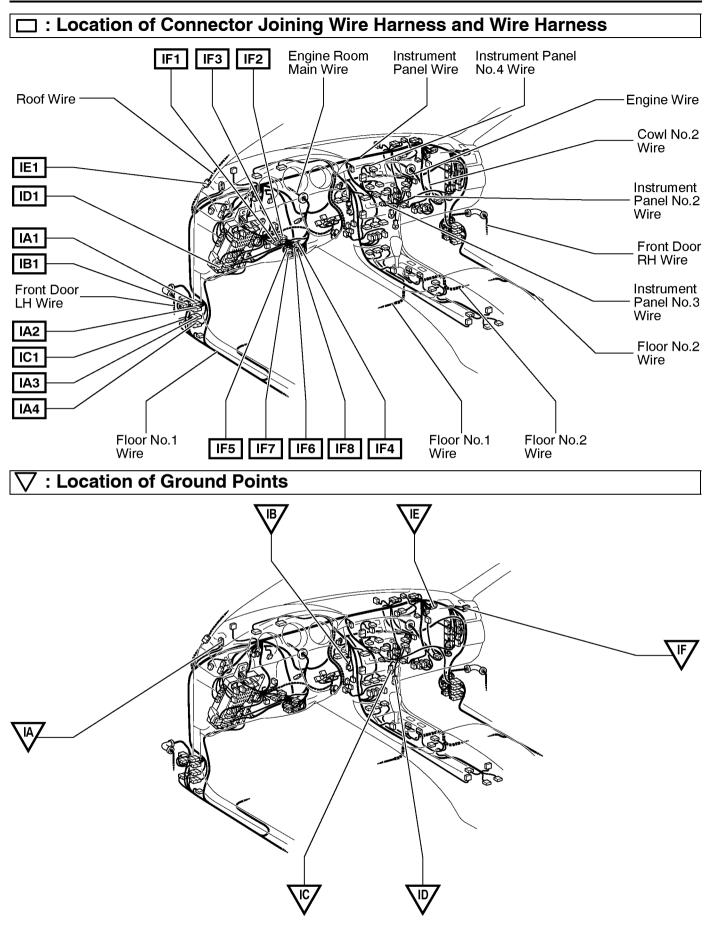

| Code | Joining Wire Harness and Wire Harness (Connector Location)                                                        |  |  |  |  |  |
|------|-------------------------------------------------------------------------------------------------------------------|--|--|--|--|--|
| IA1  |                                                                                                                   |  |  |  |  |  |
| IA2  |                                                                                                                   |  |  |  |  |  |
| IA3  | Instrument Panel Wire and Floor No.1 Wire (Left Kick Panel)                                                       |  |  |  |  |  |
| IA4  |                                                                                                                   |  |  |  |  |  |
| IB1  | Front Door LH Wire and Instrument Panel Wire (Left Kick Panel)                                                    |  |  |  |  |  |
| IC1  | Front Door LH Wire and Floor No.1 Wire (Left Kick Panel)                                                          |  |  |  |  |  |
| ID1  | Engine Room Main Wire and Floor No.1 Wire (Left Side of Driver Side J/B)                                          |  |  |  |  |  |
| IE1  | Instrument Panel Wire and Roof Wire (Lower Part of Front Pillar LH)                                               |  |  |  |  |  |
| IF1  |                                                                                                                   |  |  |  |  |  |
| IF2  |                                                                                                                   |  |  |  |  |  |
| IF3  |                                                                                                                   |  |  |  |  |  |
| IF4  | Engine Deem Main Wire and Instrument Denal Wire (Dight Side of Stearing Column Tube)                              |  |  |  |  |  |
| IF5  | <ul> <li>Engine Room Main Wire and Instrument Panel Wire (Right Side of Steering Column Tube)</li> <li></li></ul> |  |  |  |  |  |
| IF6  |                                                                                                                   |  |  |  |  |  |
| IF7  |                                                                                                                   |  |  |  |  |  |
| IF8  |                                                                                                                   |  |  |  |  |  |