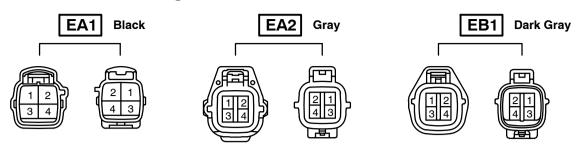

| Code | Joining Wire Harness and Wire Harness (Connector Location)                  |  |  |
|------|-----------------------------------------------------------------------------|--|--|
| EA1  | Engine Ream Main Wire and Engine Ream No. 2 Wire (Rehind the Headlight I H) |  |  |
| EA2  | Engine Room Main Wire and Engine Room No.2 Wire (Behind the Headlight LH)   |  |  |
| EB1  | Engine Wire and Sensor Wire (Left Bank of the Cylinder Head)                |  |  |