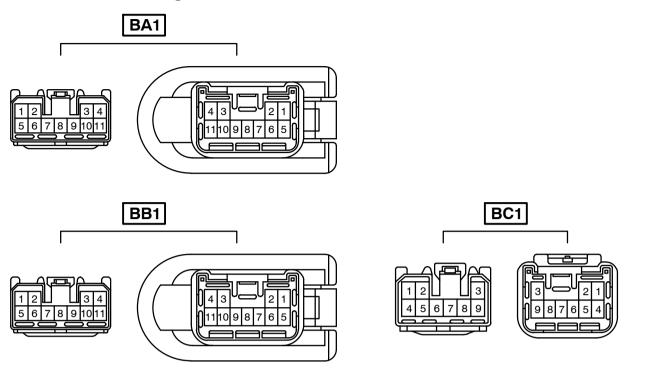

| Code | Joining Wire Harness and Wire Harness (Connector Location)                |
|------|---------------------------------------------------------------------------|
| BA1  | Rear Door No.2 Wire and Floor No.1 Wire (Left Center Pillar)              |
| BB1  | Rear Door No.1 Wire and Floor No.2 Wire (Right Center Pillar)             |
| BC1  | Floor No.1 Wire and Floor No.2 Wire (Behind the Rear Passenger's Seat RH) |