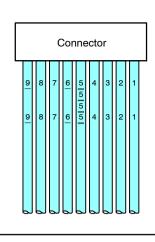

In case of using the same colored wires, each terminal number is printed on the wire as shown in the illustration on the left in order to distinguish each wiring. Be sure to connect the terminal to the same place as indicated by the terminal number printed on the wire after disconnecting the terminal from the connector.