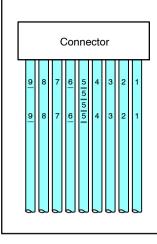

In case of using the same colored wires, each terminal number is printed on the wire as shown in the illustration on the left in order to distinguish each wiring. Be sure to connect the terminal to the same place as indicated by the terminal number printed on the wire after disconnecting the terminal from the connector.