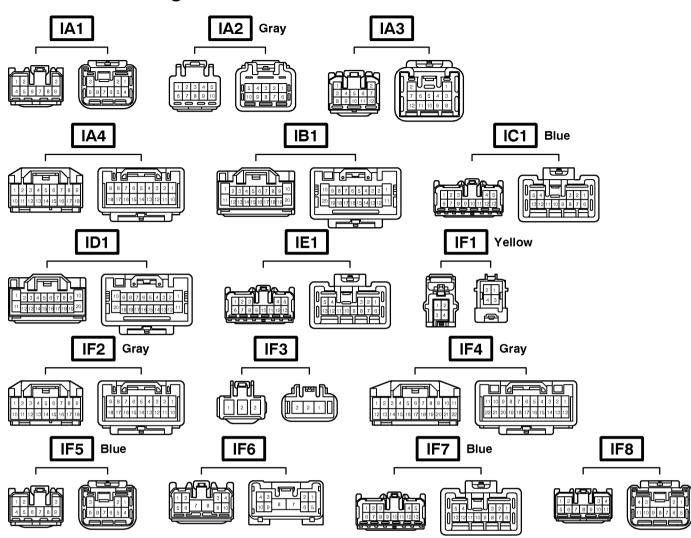

| Code | Joining Wire Harness and Wire Harness (Connector Location)                                                        |  |  |  |  |  |
|------|-------------------------------------------------------------------------------------------------------------------|--|--|--|--|--|
| IA1  |                                                                                                                   |  |  |  |  |  |
| IA2  |                                                                                                                   |  |  |  |  |  |
| IA3  | Instrument Panel Wire and Floor No.1 Wire (Left Kick Panel)                                                       |  |  |  |  |  |
| IA4  |                                                                                                                   |  |  |  |  |  |
| IB1  | Front Door LH Wire and Instrument Panel Wire (Left Kick Panel)                                                    |  |  |  |  |  |
| IC1  | Front Door LH Wire and Floor No.1 Wire (Left Kick Panel)                                                          |  |  |  |  |  |
| ID1  | Engine Room Main Wire and Floor No.1 Wire (Left Side of Driver Side J/B)                                          |  |  |  |  |  |
| IE1  | Instrument Panel Wire and Roof Wire (Lower Part of Front Pillar LH)                                               |  |  |  |  |  |
| IF1  |                                                                                                                   |  |  |  |  |  |
| IF2  |                                                                                                                   |  |  |  |  |  |
| IF3  |                                                                                                                   |  |  |  |  |  |
| IF4  | Engine Deem Main Wire and Instrument Denal Wire (Dight Side of Stearing Column Tube)                              |  |  |  |  |  |
| IF5  | <ul> <li>Engine Room Main Wire and Instrument Panel Wire (Right Side of Steering Column Tube)</li> <li></li></ul> |  |  |  |  |  |
| IF6  |                                                                                                                   |  |  |  |  |  |
| IF7  |                                                                                                                   |  |  |  |  |  |
| IF8  |                                                                                                                   |  |  |  |  |  |