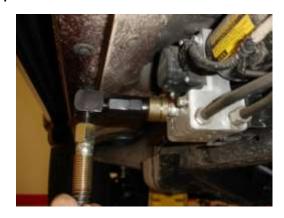

#### CONDITION

When performing suspension diagnosis on GX460 vehicles with Kinetic Dynamic Suspension System (KDSS) there is not enough clearance to connect the KDSS SST to the port located at the Stabilizer Control Assembly on the driver side frame rail.

#### **RECOMMENDATIONS**

- To create proper clearance to connect KDSS SST to vehicle Remove the Step Side Assembly before connecting the tool.
- Refer to the repair manual for complete instructions on removing Step Side Assembly.
- Follow the Repair Manual when using the KDSS SST.