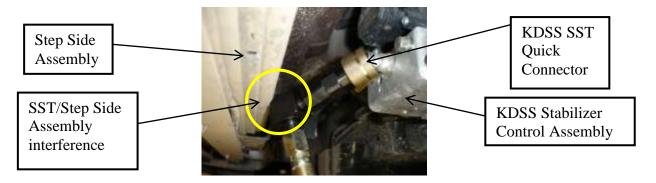

#### CONDITION

When performing suspension diagnosis on GX460 vehicles with Kinetic Dynamic Suspension System (KDSS) there is not enough clearance to connect the KDSS SST to the port located at the Stabilizer Control Assembly on the driver side frame rail.

#### **RECOMMENDATIONS**

- To create proper clearance to connect KDSS SST to vehicle Remove the Step Side Assembly before connecting the tool.
- Refer to the repair manual for complete instructions on removing Step Side Assembly.
- Follow the Repair Manual when using the KDSS SST.